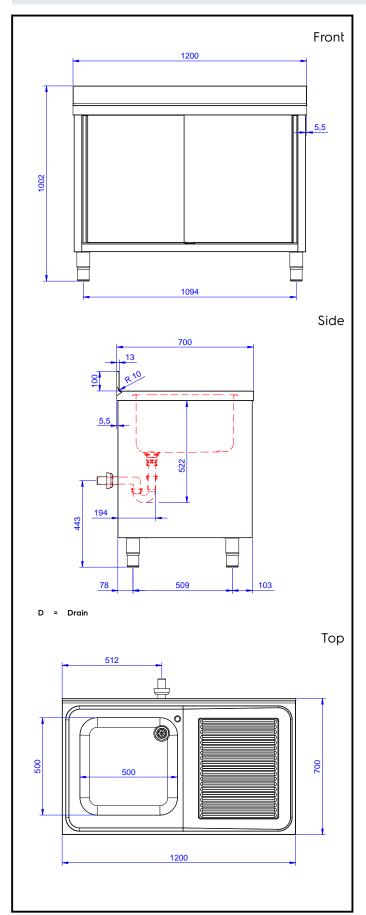

## **Key Information:**

Cabinet width: 1145 mm Cabinet depth: 645 mm Cabinet height: 385 mm 1200 mm External dimensions, Width: External dimensions, Depth: 700 mm 1000 mm External dimensions, Height: **Upstand Dimensions, Height:** 100 mm Upstand Dimensions, Depth: 13 mm Upstand Dimensions, Radius: R=10 **Bowls number** 

Bowl dimensions500x500xH250Number and type of doors:2 SlidingNet weight:55 kg

Eco Preparation 1200 mm Cupboard Sink with 1 Bowl - Right drain