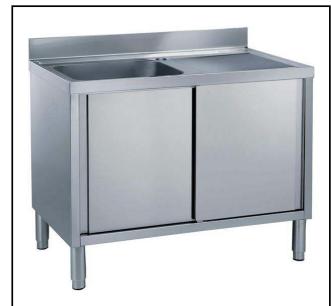

# Eco Preparation 1200 mm Cupboard Sink with 1 Bowl - Right drain

| ITEM #  |  |  |
|---------|--|--|
| MODEL # |  |  |
| NAME #  |  |  |
| SIS #   |  |  |
|         |  |  |
| AIA#    |  |  |

132916 (ML1S1217RN)

Cupboard Sink with 1 bowl 500x500mm, with right hand drainer, 1200mm

Bowl dimensions500x500xH250Number and type of doors:2 SlidingNet weight:55 kg

Eco Preparation 1200 mm Cupboard Sink with 1 Bowl - Right drain